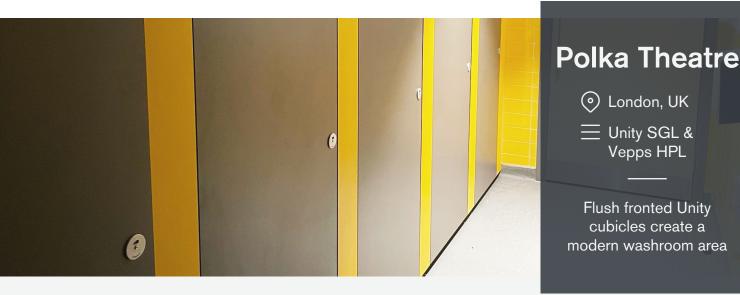

## The solution.

Floating, flush fronted Unity toilet cubicles were specified for the new washrooms, which have made a big visual impact in the new area. Unity's rise and fall butt hinges allow the doors to fall closed when not in use, adding to the room's modern design. Unity also boasts emergency release indicator bolts, an ideal safety feature for toilet cubicles used by children and young adults.

The toilet cubicles and washroom panelling were finished in our 'Golden' and 'Gunmetal' laminates, creating a bold, modern, gender neutral design.

We're so pleased to hear that the new washroom facilities have been a huge hit with the children at Polka Theatre, and feel confident the new washroom systems will last for years to come.