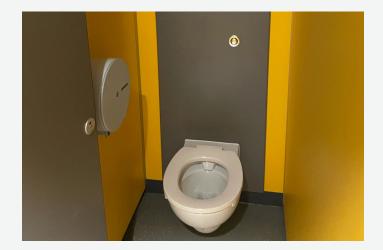

Armitage Shanks' Contour WCs and sleek pneumatic palm push flushes were pre-plumbed and tested at our manufacturing facility, allowing for speedy installation and added peace of mind for staff at Polka Theatre.

The toilet cubicles and washroom panelling were finished in our 'Golden' and 'Gunmetal' laminates, creating a bold, modern, gender neutral design.

We're so pleased to hear that the new washroom facilities have been a huge hit with the children at Polka Theatre, and feel confident the new washroom systems will last for years to come.